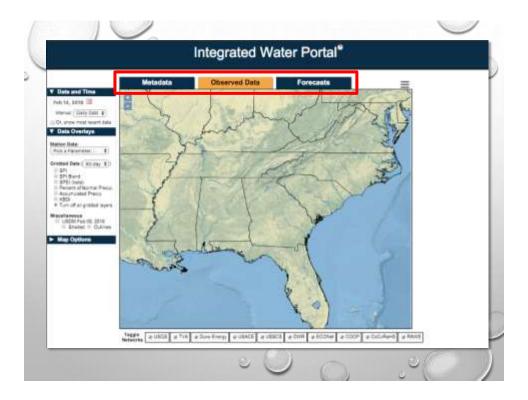

| in internet