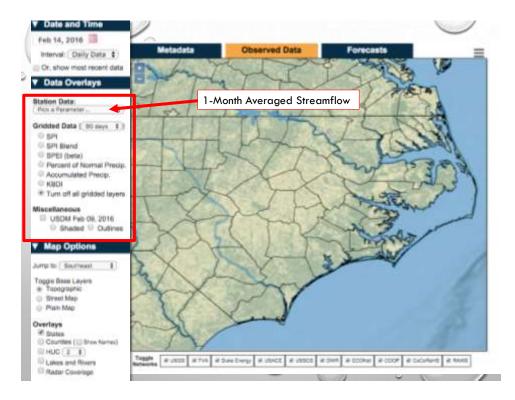

| in internet