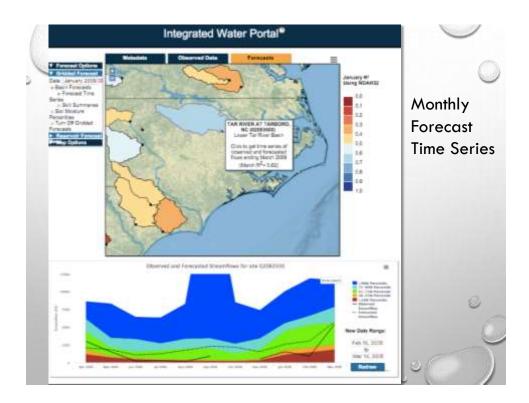

| in internet