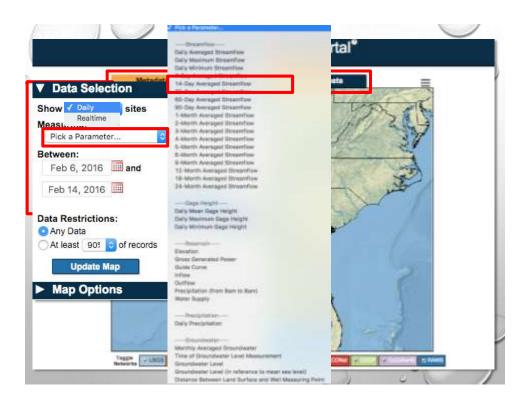

| in internet