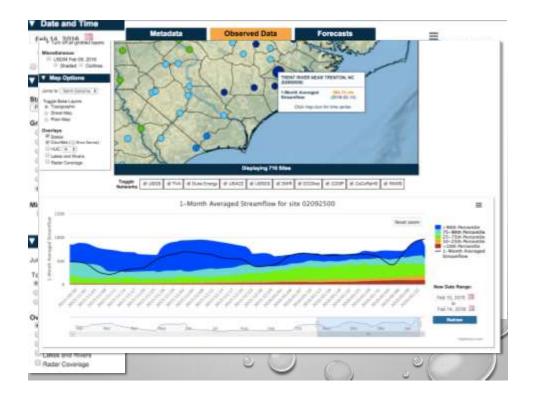

| in internet