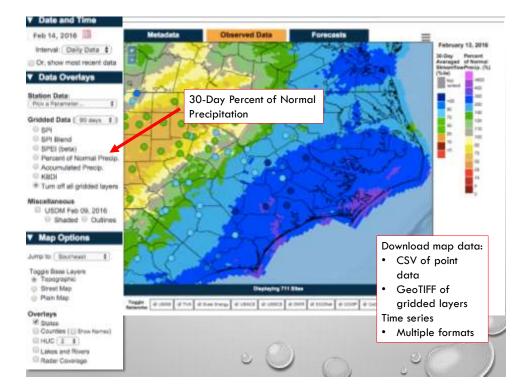

| in internet