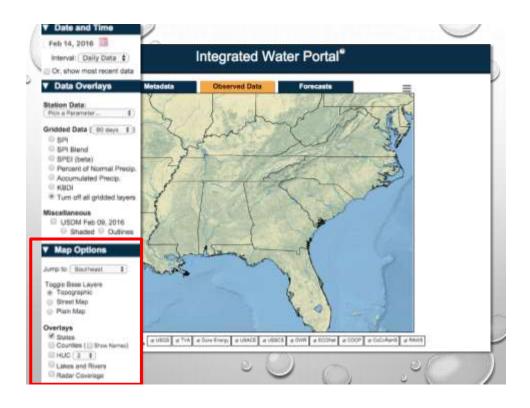

| in internet